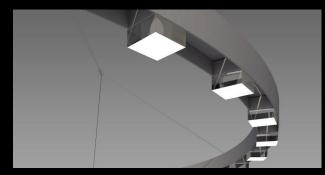

# H Profil chandeliers Chandeliers that other look up to.

An elegant concept offering endless possibilities for spaces, whether they are heritage buildings or modern architecture. H-Profil is designed to easily accommodate a wide range of high power LED sources and decorative accessories for both direct and indirect lighting. Its ability to form acute curves allows huge design flexibility and our bespoke service enables you to bend and perfectly shape it to your project.

## Strength and Flexibility.

Twin, interlocked strong aluminium extrusions form the rigid spine of the lighting system. Uniquely, the luminaire system body can be formed into smooth curves in the factory, fitting exactly with the contours of the room.

Every element of the H-Profil system can be freely assigned to individual lighting plans.

A myriad of combination and formation possibilities are available. Elegant opal glass shades or LED downlighters with up to 3000 Lumens and specific optics to suit the project. Or simple elegant cast acrylic blocks for a more modern sophisticated look. Any RAL colour is available.