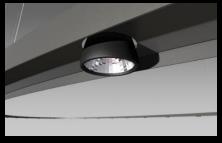

Every element of the H-Profil system can be freely assigned to individual lighting plans.

A myriad of combination and formation possibilities are available. Elegant opal glass shades or LED downlighters with up to 3000 Lumens and specific optics to suit the project. Or simple elegant cast acrylic blocks for a more modern sophisticated look. Any RAL colour is available.