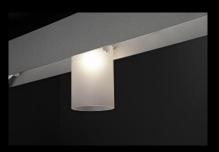

Every element of the H-Profil system can be freely assigned to individual lighting plans.

A myriad of combination and formation possibilities are available. Elegant opal glass shades or LED downlighters with up to 3000 Lumens and specific optics to suit the project. Or simple elegant cast acrylic blocks for a more modern sophisticated look. Any RAL colour is available.