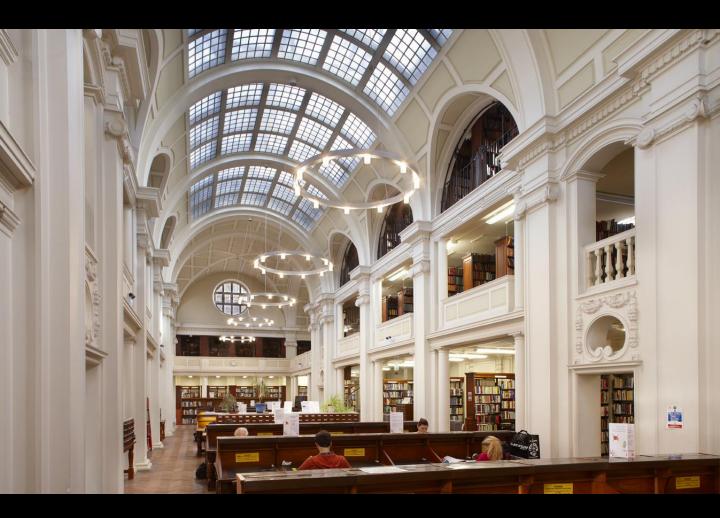

# H Profil chandeliers Chandeliers that other look up to.

An elegant concept offering endless possibilities for spaces, whether they are heritage buildings or modern architecture. H-Profil is designed to easily accommodate a wide range of high power LED sources and decorative accessories for both direct and indirect lighting. Its ability to form acute curves allows huge design flexibility and our bespoke service enables you to bend and perfectly shape it to your project.

## Strength and Flexibility.

Twin, interlocked strong aluminium extrusions form the rigid spine of the lighting system. Uniquely, the luminaire system body can be formed into smooth curves in the factory, fitting exactly with the contours of the room.

#### **H Profil chandeliers**

Non standard is the standard.

Highly complex wall washers and LED spots are available through to fluorescent lamps with micro prismatic panels to reduce glare and decorative glass inserts.