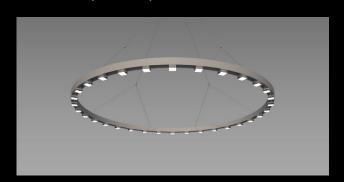

## Strength and Flexibility.

Twin, interlocked strong aluminium extrusions form the rigid spine of the lighting system. Uniquely, the luminaire system body can be formed into smooth curves in the factory, fitting exactly with the contours of the room.

Every element of the H-Profil system can be freely assigned to individual lighting plans.

A myriad of combination and formation possibilities are available. Elegant opal glass shades or LED downlighters with up to 3000 Lumens and specific optics to suit the project. Or simple elegant cast acrylic blocks for a more modern sophisticated look. Any RAL colour is available.