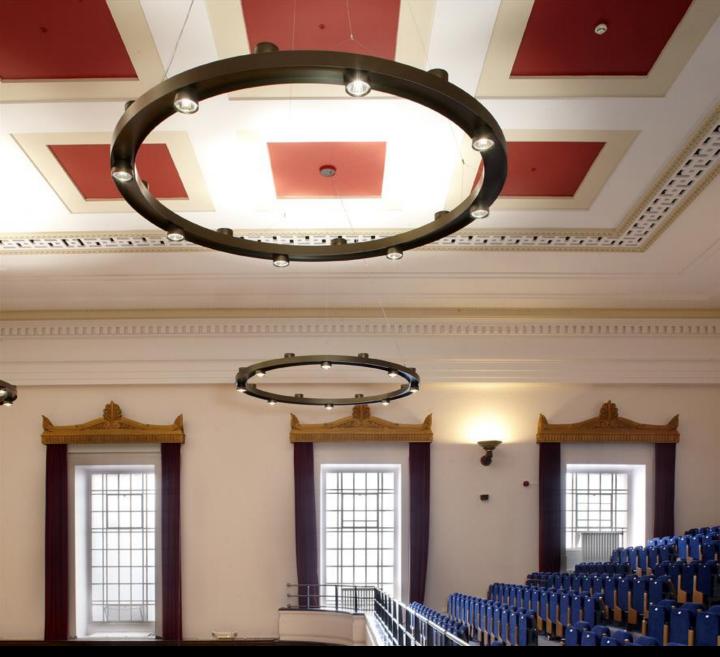

# H Profil chandeliers Chandeliers that other look up to.

An elegant concept offering endless possibilities for spaces, whether they are heritage buildings or modern architecture. H-Profil is designed to easily accommodate a wide range of high power LED sources and decorative accessories for both direct and indirect lighting. Its ability to form acute curves allows huge design flexibility and our bespoke service enables you to bend and perfectly shape it to your project.

## Strength and Flexibility.

Twin, interlocked strong aluminium extrusions form the rigid spine of the lighting system. Uniquely, the luminaire system body can be formed into smooth curves in the factory, fitting exactly with the contours of the room.