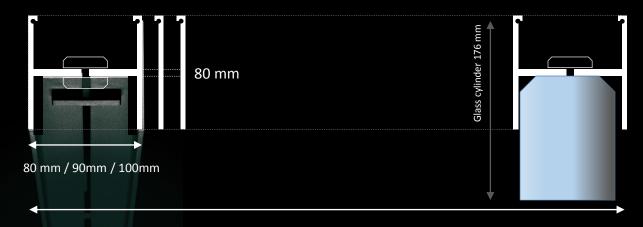

#### Dimensions – cross section:

 $\varnothing$  Bespoke diameters from 600mm to OVER 15 METRES