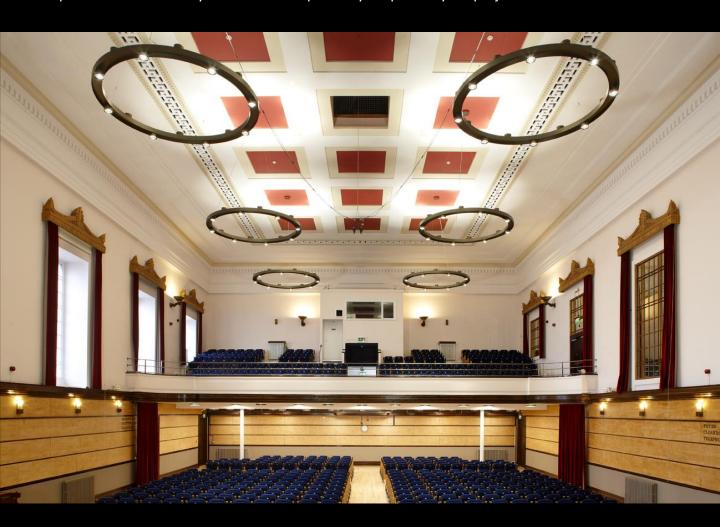

# H Profil chandeliers Chandeliers that other look up to.

An elegant concept offering endless possibilities for spaces, whether they are heritage buildings or modern architecture. H-Profil is designed to easily accommodate a wide range of high power LED sources and decorative accessories for both direct and indirect lighting. Its ability to form acute curves allows huge design flexibility and our bespoke service enables you to bend and perfectly shape it to your project.

## Strength and Flexibility.

Twin, interlocked strong aluminium extrusions form the rigid spine of the lighting system. Uniquely, the luminaire system body can be formed into smooth curves in the factory, fitting exactly with the contours of the room.

#### **H Profil chandeliers**

Non standard is the standard.

Highly complex wall washers and LED spots are available through to fluorescent lamps with micro prismatic panels to reduce glare and decorative glass inserts.

Every element of the H-Profil system can be freely assigned to individual lighting plans.

A myriad of combination and formation possibilities are available. Elegant opal glass shades or LED downlighters with up to 3000 Lumens and specific optics to suit the project. Or simple elegant cast acrylic blocks for a more modern sophisticated look. Any RAL colour is available.