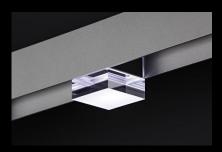

Every element of the H-Profil system can be freely assigned to individual lighting plans.

A myriad of combination and formation possibilities are available. Elegant opal glass shades or LED downlighters with up to 3000 Lumens and specific optics to suit the project. Or simple elegant cast acrylic blocks for a more modern sophisticated look. Any RAL colour is available.